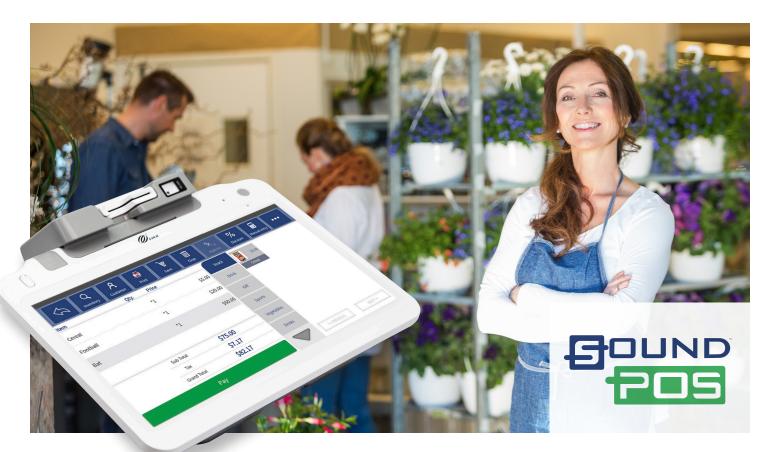

### **Flexible All-in-one POS Solutions**

Sound POS is a cost-effective, all-in-one Point-of-Sale solution for merchants that seek the convenience and tools to make better decisions and grow their business.

Sound POS runs on a variety of devices, and the Sound POS Lite platform can operate as a stand-alone or companion solution.

#### **A Perfect Fit**

Sound POS makes it simple! Use Sound POS Lite for line busting, deliveries or the option to take payments anywhere in the store.

Get more with an advanced solution that provides all the features of the Cloud Portal right from the point-of-sale.